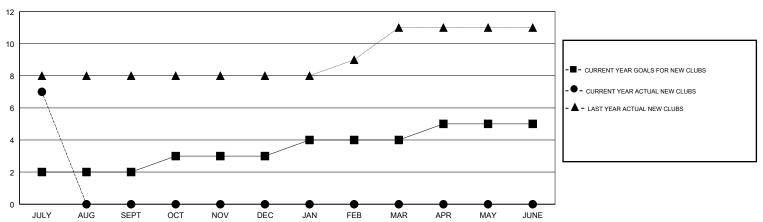

ers) |
| JULY/AUG/SEPT | 2             | 7         | 0             | JULY/AUG/SEPT         | 55                        | 149                     | 2                                            |
| OCT/NOV/DEC   | 1             | 0         | 0             | OCT/NOV/DEC           | 55                        | 0                       | 0                                            |
| JAN/FEB/MAR   | 1             | 0         | 0             | JAN/FEB/MAR           | 55                        | 0                       | 0                                            |
| APR/MAY/JUNE  | 1             | 0         | 0             | APR/MAY/JUNE          | 35                        | 0                       | 0                                            |

#### GOALS AND ACTUAL NEW CLUBS CUMULATIVE



## GOALS AND ACTUAL MEMBERS CUMULATIVE



| DROPPED CLUBS: 0  DROPPED MEMBERS |        | 10 CLUBS OF 133 ADDED 1 OR MORE<br>NEW MEMBERS | GENDER DISTRIBUTION           MALE         2,997 (59.45%)           FEMALE         2,044 (40.55%)           Women Percentage Fiscal Year Goal: 25% |       |
|-----------------------------------|--------|------------------------------------------------|----------------------------------------------------------------------------------------------------------------------------------------------------|-------|
| DECEASED                          | 0      | CLICK HERE FOR CUMULATIVE                      | TOTAL FAMILY UNIT MEMBERS                                                                                                                          |