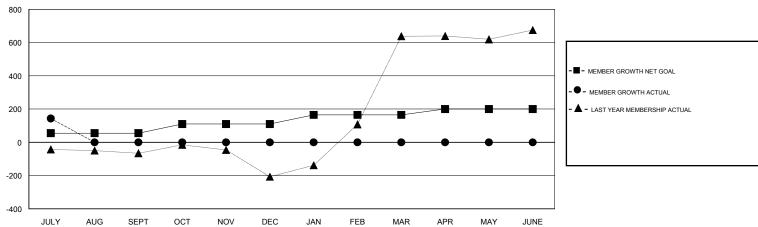

## GOALS AND ACTUAL MEMBERS CUMULATIVE

| DROPPED CLUBS: 0  DROPPED MEMBERS |        | 10 CLUBS OF 133 ADDED 1 OR MORE<br>NEW MEMBERS | GENDER DISTRIBUTION           MALE         2,997 (59.45%)           FEMALE         2,044 (40.55%)           Women Percentage Fiscal Year Goal: 25% |       |
|-----------------------------------|--------|------------------------------------------------|----------------------------------------------------------------------------------------------------------------------------------------------------|-------|
| DECEASED                          | 0      | CLICK HERE FOR CUMULATIVE                      | TOTAL FAMILY UNIT MEMBERS                                                                                                                          |       |
| CLUB CANCELLED OTHER              | 0<br>2 | MEMBERSHIP DATA                                | FAMILY MEMBERS PAYING HALF                                                                                                                         | 1,356 |
| TOTAL                             | 2      |                                                |                                                                                                                                                    |       |